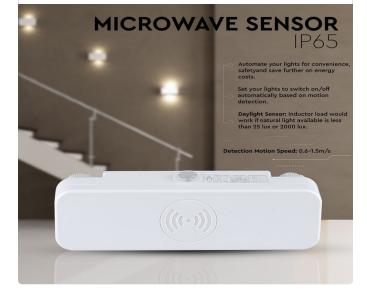

#### **TECHNICAL INFORMATION** AC:220-240V, 50/60Hz Input Power: Unit Color: White Body Type: Plastic Dimmable: N/A Rated Load: Max 200W Dimension: 115x35x25mm Sensor Type: Microwave Detection Distance: 5m/10m Detection Range: 180°/360° Detection Angle: 180/360 Time Delay: Min 10sec±3sec, Max 15min±2min Detection Motion Speed: 0.6-1.5m/s Ambient Light:

### **FEATURES**

- Microwave motion sensor uses high frequency electromagnetic waves and integrated circuits
- Remote sensing and detection across barriers
- High frequency detection system for effective operation
- Automatism-Convenience-Safety-Energy Saving
- Adjustable Time Delay Ambient light Detection distance for versatile scenarios
- Compatible with V-TAC models

## **MICROWAVE SENSOR IP65**

V-TAC's LED Lighting range includes lighting that fulfills the needs of various end-users and industries, offering efficient and innovative products that provide modern solutions at an affordable price. We are proud to also provide extended multi-year warranty on our products, as well as detailed support.