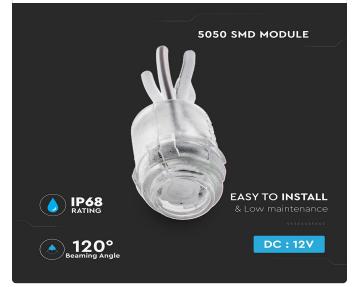

# **TECHNICAL INFORMATION**

| Watts:                 | 0.24           |
|------------------------|----------------|
| Lumens:                | 20             |
| Input Power:           | DC:12V         |
| Long Life:             | 20,000 Hours   |
| Body Type:             | PVC            |
| LED Chip Type:         | SMD 5050       |
| CRI:                   | >75            |
| Operation Temperature: | -25°C to +50°C |
| Dimmable:              | No             |
| Beam Angle:            | 120°           |
| Color:                 | Green          |

## **FEATURES**

- Reliable high quality super bright SMD 5050 SMD LED Module for Signage industry
- IP68 rated waterproof modules: Suitable for mounting near water surfaces
- Super bright output: 20 lumens per module
- Suitable for boat cabin and deck lighting, stair lighting, sign advertising, gardens and exterior lighting
- Recommended daily usage: 10 12 hours \*Exceeding recommended daily usage will void warrantyy