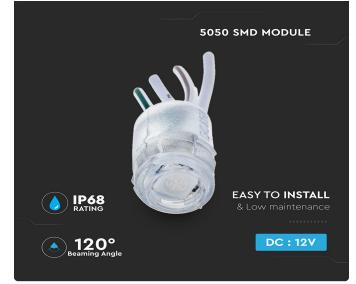

## **TECHNICAL INFORMATION**

| Watts:                 | 0.24           |
|------------------------|----------------|
| Lumens:                | 20             |
| Input Power:           | DC:12V         |
| Long Life:             | 20,000 Hours   |
| Body Type:             | PVC            |
| LED Chip Type:         | SMD            |
| CRI:                   | >75            |
| Operation Temperature: | -25°C to +50°C |
| Dimmable:              | No             |
| Beam Angle:            | 120°           |
| Color:                 | Yellow         |

### **FEATURES**

- Reliable high quality super bright SMD SMD LED Module for Signage industry
- IP68 rated waterproof modules: Suitable for mounting near water surfaces
- Super bright output: 20 lumens per module
- Suitable for boat cabin and deck lighting, stair lighting, sign advertising, gardens and exterior lighting
- Recommended daily usage: 10 12 hours \*Exceeding recommended daily usage will void warrantyy