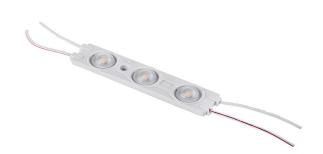

## MODULES 2835 3 IP67

V-TAC's LED Lighting range includes lighting that fulfills the needs of various end-users and industries, offering efficient and innovative products that provide modern solutions at an affordable price. We are proud to also provide extended multi-year warranty on our products, as well as detailed support.

## TECHNICAL INFORMATION

| Watts:                 | 1.5                   |
|------------------------|-----------------------|
| Lumens:                | 120-150               |
| Input Power:           | DC:12V                |
| Long Life:             | 20,000 Hours          |
| Body Type:             | ABS + Aluminium Plate |
| LED Chip Type:         | SMD                   |
| CRI:                   | >75                   |
| Operation Temperature: | -25°C to +50°C        |
| Dimmable:              | No                    |
| Beam Angle:            | 120°                  |
| Color:                 | 3000K                 |
| Dimension:             | 87x15x10mm            |

### **FEATURES**

- Reliable high quality super bright SMD SMD LED Module for Signage industry
- IP67 rated waterproof modules: Suitable for mounting near water surfaces
- Super bright output: 120-150 lumens per module
- Suitable for boat cabin and deck lighting, stair lighting, sign advertising, gardens and exterior lighting
- Recommended daily usage: 10 12 hours \*Exceeding recommended daily usage will void warrantyy