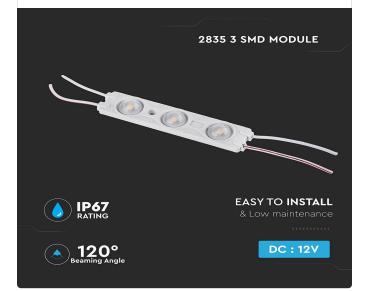

## TECHNICAL INFORMATION

| Watts:                 | 1.5                   |
|------------------------|-----------------------|
| Lumens:                | 120-150               |
| Input Power:           | DC:12V                |
| Long Life:             | 20,000 Hours          |
| Body Type:             | ABS + Aluminium Plate |
| LED Chip Type:         | SMD                   |
| CRI:                   | >75                   |
| Operation Temperature: | -25°C to +50°C        |
| Dimmable:              | No                    |
| Beam Angle:            | 120°                  |
| Color:                 | 3000K                 |
| Dimension:             | 87x15x10mm            |

### **FEATURES**

- Reliable high quality super bright SMD SMD LED Module for Signage industry
- IP67 rated waterproof modules: Suitable for mounting near water surfaces
- Super bright output: 120-150 lumens per module
- Suitable for boat cabin and deck lighting, stair lighting, sign advertising, gardens and exterior lighting
- Recommended daily usage: 10 12 hours \*Exceeding recommended daily usage will void warrantyy