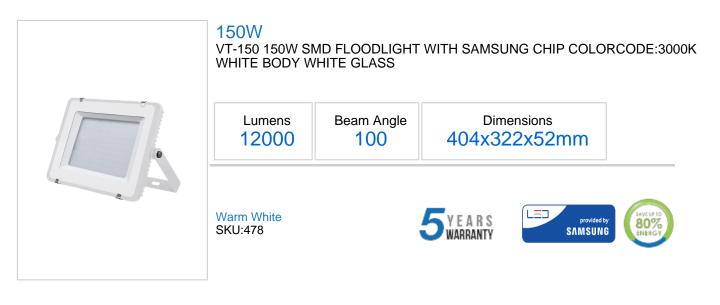

## **Technical Information**

| Watts:         | 150          | IP Rating:        | IP65             |
|----------------|--------------|-------------------|------------------|
| Lumens:        | 12000        | Dimmable:         | No               |
| Beam Angle:    | 100          | Warranty (Years): | 5                |
| Unit Color:    | White        | PF:               | >0.9             |
| Long life:     | 30,000 Hours | CRI:              | >80              |
| LED Chip Type: | SMD          | Input Power:      | AC:220-240V,50Hz |

## **Features**

- Perfect replacement of Metal Hallide Floodlight, High Pressure Sodium Floodlight & Halogen Floodlight
- Fascia glass sealed with SILICONE RUBBER ensuring superior waterproof /airtight performance
- High Power LED Samsung Chip
- Constant current Integrated IC driver
- Premium Quality Die Casting Aluminium Body Wire Length 1 Meter
- ~~~~~~ **Corrosion Resistant** 
  - Excellent coverage for area and façade lighting
  - Available in different color options of White , Day White & Warm White
  - Complies with LM-80
  - Application Building Façade, Sports Facilities, Industrial, Commercial Bill Boards & Hoardings, Parking Lots etc