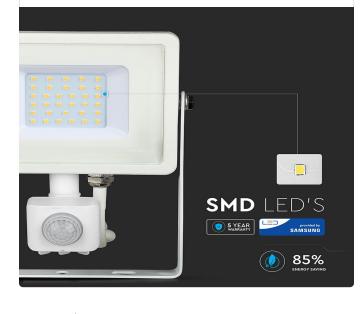

## **TECHNICAL INFORMATION**

| 30                 |                                                                                                                                                                                   |
|--------------------|-----------------------------------------------------------------------------------------------------------------------------------------------------------------------------------|
| 2400               |                                                                                                                                                                                   |
| AC:220-240V, 50Hz  |                                                                                                                                                                                   |
| 30,000 Hours       |                                                                                                                                                                                   |
| White              |                                                                                                                                                                                   |
| Die Cast Aluminium |                                                                                                                                                                                   |
| >0.9               |                                                                                                                                                                                   |
| SMD-Samsung Chip   |                                                                                                                                                                                   |
| >80                |                                                                                                                                                                                   |
| -20°C to +45°C     |                                                                                                                                                                                   |
| No                 |                                                                                                                                                                                   |
| 100°               |                                                                                                                                                                                   |
| 6400K              |                                                                                                                                                                                   |
| 178x57.16x197.75mm |                                                                                                                                                                                   |
| PIR                |                                                                                                                                                                                   |
| 2-8m               |                                                                                                                                                                                   |
|                    | 2400<br>AC:220-240V, 50Hz<br>30,000 Hours<br>White<br>Die Cast Aluminium<br>>0.9<br>SMD-Samsung Chip<br>>80<br>-20°C to +45°C<br>No<br>100°<br>6400K<br>178x57.16x197.75mm<br>PIR |

## **FEATURES**

- PIR Sensor Floodlight built with adjustable sensor head
- Designed with Manual Override functionality
- IP65 protection Built with 1 Meter wire.
- Designed with high efficiency LED Samsung Chips
- Built in driver no external power supply required
- Built Strong and durable with Die Cast Aluminium Corrosion resistant design
- Suitable for driveways, gardens, patio, building, security lighting etc.