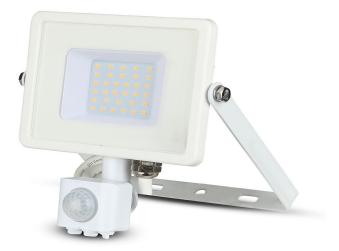

## **FEATURES**

- PIR Sensor Floodlight built with adjustable sensor head
- Designed with Manual Override functionality
- IP65 protection Built with 1 Meter wire.
- Designed with high efficiency LED Samsung Chips
- Built in driver no external power supply required
- Built Strong and durable with Die Cast Aluminium Corrosion resistant design
- Suitable for driveways, gardens, patio, building, security lighting etc.