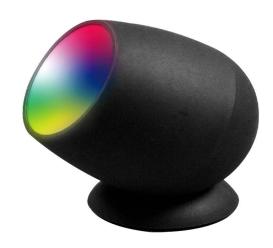

## **SMART AMBIANCE LAMP | LED LIGHTING**

WiFi-supported home solutions to convert any device into a smart device, and ultimately convert any home into a smart home. Have a systematic, unified control on all your smart devices through the official V-TAC app, Amazon Alexa, and Google Home.

### **FEATURES**

- Wifi enabled Smart Ambiance Lamp RGB+Color Change+Dimmable
- Can be controlled via V-TAC Smart Light app or Alexa and Google Home
- Input: DC5V/2A, 50/60Hz
- Wifi frequency 2.4GHz + Bluetooth
- Working humidity 80%RH
- Protocol: IEEE 802.11b/g/n
- ABC+PC built with Type C USB
- Supports Android 4.4 or newer & IOS 8.0 or newer

#### **TECHNICAL INFORMATION**

| Watts:             | 2.2             |
|--------------------|-----------------|
| Color Temperature: | RGB+3000K-6500K |
| Lumens:            | 210             |
| Beam Angle:        | Sphere 360°     |
| Dimmable:          | Yes             |
| Input Power:       | DC:5V, 50/60Hz  |
| Input Current:     | 440mA           |
| Long Life:         | 25,000 Hours    |
| Body Type:         | PC              |
| Dimension:         | 85x102mm        |