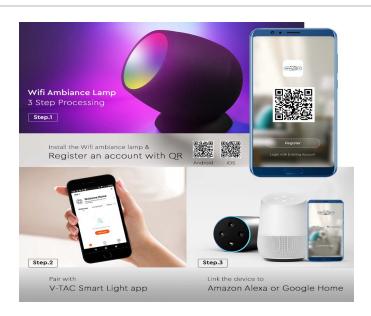

## **SMART AMBIANCE LAMP | LED LIGHTING**

WiFi-supported home solutions to convert any device into a smart device, and ultimately convert any home into a smart home. Have a systematic, unified control on all your smart devices through the official V-TAC app, Amazon Alexa, and Google Home.

### **FEATURES**

- Wifi enabled Smart Ambiance Lamp RGB+Color Change+Dimmable
- Can be controlled via V-TAC Smart Light app or Alexa and Google Home
- Input: DC5V/2A, 50/60Hz
- Wifi frequency 2.4GHz + Bluetooth
- Working humidity 80%RH
- Protocol: IEEE 802.11b/g/n
- ABC+PC built with Type C USB
- Supports Android 4.4 or newer & IOS 8.0 or newer