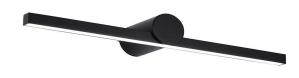

# WALL MIRROR LIGHTS | LED LIGHTING

V-TAC's Decorative Lighting range is abundant with elegant and classy luminaries and fittings that provide customers with the ability to spruce up any location with limitless combinations of designs. Our lighting fixtures come with an extended multi-year warranty, as well as unmatched support and quality.

#### **FEATURES**

- Stylish and elegant wall mirror lamps with in-built LEDs
- High quality LED chip and power driver
- Elegant Black colour finish
- Sturdy and durable Aluminium build
- Suitable for hotels, residential, restaurants, commercial lighting etc.

## **TECHNICAL INFORMATION**

| Watts:             | 10                   |
|--------------------|----------------------|
| Lumens:            | 1530                 |
| Beam Angle:        | 180°                 |
| Color Temperature: | 3000K                |
| Dimmable:          | No                   |
| Input Power:       | AC:220-240V, 50/60Hz |
| Long Life:         | 20,000 Hours         |
| Unit Color:        | Black                |
| Body Type:         | Aluminium            |
| Dimension:         | 610x100x75mm         |
| CRI:               | >80                  |
| LED Chip Type:     | SMD                  |
| On/Off Cycles:     | >15000               |