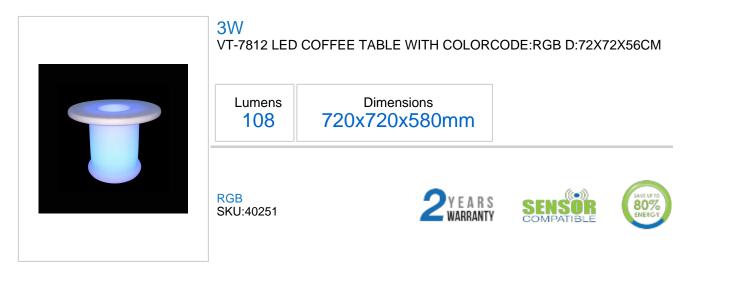

## **Product Specification Sheet**

| Technical Information |                         |  |  |  |  |
|-----------------------|-------------------------|--|--|--|--|
| Watts:                | 3                       |  |  |  |  |
| Lumens:               | 108                     |  |  |  |  |
| On/Off Cycles::       | 10000                   |  |  |  |  |
| No. Of Led:           | 12                      |  |  |  |  |
| Battery Type:         | Lithium Battery 3600mAh |  |  |  |  |
| Unit Color:           | White                   |  |  |  |  |
| Body Type:            | LLDPE                   |  |  |  |  |
| Long life:            | 50,000 Hours            |  |  |  |  |

## Features

V-TAC's modern range of decorative lighting specially designed with RGB colorcode allowing you to set the perfect ambience. Comes with a remote control which allows you to switch the lights on/off, change the color and even dim the light.

Built with lithium battery - Rechargeable

Easy installation - Low Maintenance - 50,000 Hour Life Span

Applications - Residential Lighting, Hotels, Restaurants, Commercial Lighting and many more

Suitable & Recommended for maximum daily use of 10-12 hours, usage beyond this would void the warranty