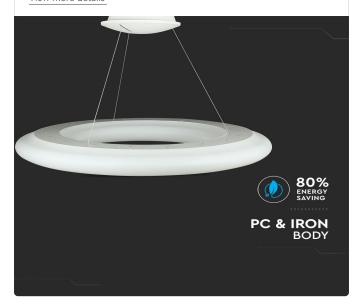

#### Watts: 105 Lumens: 6300 Beam Angle: Color: 3000K Dimmable: Yes Input Power: AC:220-240V Long Life: 30,000 Hours Unit Color: White Body Type: PC + Iron 910x2000mm Dimension:

>0.9

>80

576

-20°C to +45°C

## **FEATURES**

Operation Temperature:

CRI:

No. Of Led:

LED Chip Type: On/Off Cycles:

- Contemprorary design soft light suited for modern interiors
- Sturdy and durable PC + Iron build

**TECHNICAL INFORMATION** 

- TRIAC dimmable functionality
- Suitable for hotels, residential, restaurants, commercial lighting etc.