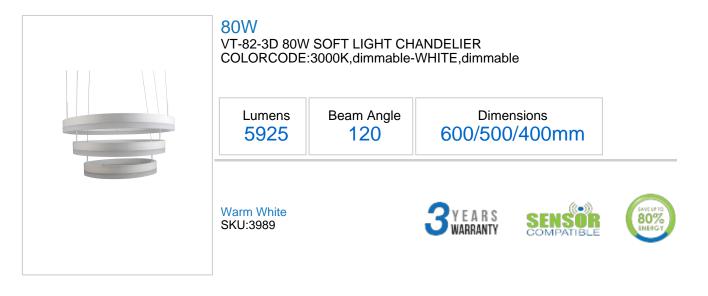

## **Technical Information**

| Watts:        | 80                |
|---------------|-------------------|
| Lumens:       | 5925              |
| /Off Cycles:: | >20000            |
| n Angle:      | 120               |
| Of Led:       | 470               |
| olor:         | White             |
| Гуре:         | Aluminium+Acrylic |
| g life:       | 25,000 Hours      |
| O Chip Type:  | SMD               |

## **Features**

- Elegant chandeliers built using cutting edge technology with built in LED
- Dimmable and Non Dimmable Options
- Easy to Install Energy Efficient
- Warranty up to 3 Years
- Strong built using Aluminium Steel Acrylic
- ~~~~~ Applications - Residential Lighting, Hotels, Restaurants, Commercial Lighting etc