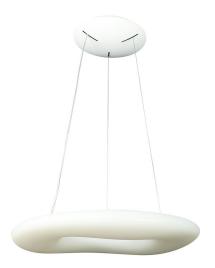

### **FEATURES**

On/Off Cycles:

- Contemprorary design soft light suited for modern interiors
- 3-in-1 Colour changing lights offer unparalleled flexibility and ease when compared with single coloured lights

10000

- Switch lights off, change colours, dim the lights and more using remote control
- Sturdy and durable PC build
- Via Remote Control dimmable functionality
- Suitable for hotels, residential, restaurants, commercial lighting etc.