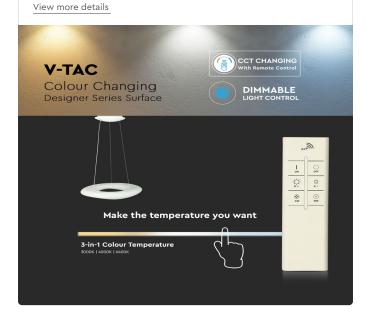

### **FEATURES**

On/Off Cycles:

- Contemprorary design soft light suited for modern interiors
- 3-in-1 Colour changing lights offer unparalleled flexibility and ease when compared with single coloured lights

10000

- Switch lights off, change colours, dim the lights and more using remote control
- Sturdy and durable PC build
- Via Remote Control dimmable functionality
- Suitable for hotels, residential, restaurants, commercial lighting etc.

# COLOR CHANGING REMOTE CONTROL | LED LIGHTING

V-TAC's Decorative Lighting range is abundant with elegant and classy luminaries and fittings that provide customers with the ability to spruce up any location with limitless combinations of designs. Our lighting fixtures come with extended multi-year warranty, as well as unmatched support and quality.