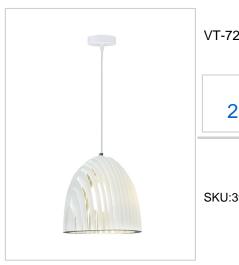

# **Product Specification Sheet**

VT-7255 CONE PRISM WHITE PENDANT LIGHT D:250\*270MM

Dimensions 250x270mm

SKU:3952

### **Technical Information**

Unit Color: Dimmable: Body Type: Metal Warranty (Years): 5 AC:220-240V/50Hz IP Rating: IP20 Input Power:

## **Features**

- Stylish Pendant Lamps with Built in LED
  - Strong built using Iron & Acrylic
- Easy to Install Energy Efficient
- Available in different shapes and colors
- Warranty up to 3 Years
  - Applications Residential Lighting, Hotels, Restaurants, Commercial Lighting and many more