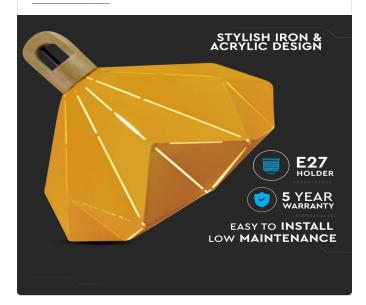

#### **FEATURES**

- Contemprorary design pendant lamp suited for modern interiors
- Elegant Yellow colour finish
- Sturdy and durable Metal build
- Designed with E27 holder (\*Bulb not included)
- Maximum rated load: Max 60W watts
- Suitable for hotels, residential, restaurants, commercial lighting etc.