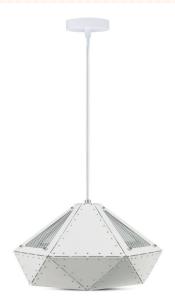

#### **FEATURES**

- Contemprorary design pendant lamp suited for modern interiors
- Elegant White colour finish
- Sturdy and durable Metal build
- Designed with holder (\*Bulb not included)
- Maximum rated load: Max 60W watts
- Suitable for hotels, residential, restaurants, commercial lighting etc.

## **TECHNICAL INFORMATION**

| Rated Load:        | Max 60W           |  |
|--------------------|-------------------|--|
| Input Power:       | AC:220-240V, 50Hz |  |
| Unit Color:        | White             |  |
| Body Type:         | Metal             |  |
| Dimension:         | 310x180mm         |  |
| Installation Type: | Suspended         |  |