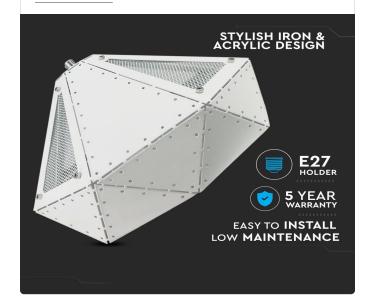

#### **FEATURES**

- Contemprorary design pendant lamp suited for modern interiors
- Elegant White colour finish
- Sturdy and durable Metal build
- Designed with holder (\*Bulb not included)
- Maximum rated load: Max 60W watts
- Suitable for hotels, residential, restaurants, commercial lighting etc.