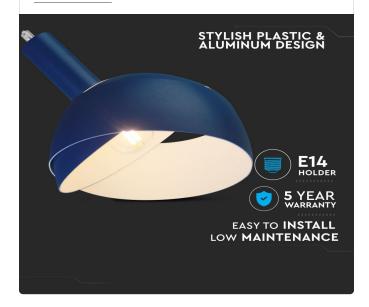

#### **FEATURES**

- $^{\bullet}\,$  Contemprorary design pendant lamp suited for modern interiors
- Elegant Blue colour finish
- Sturdy and durable Plastic + Aluminium build
- Designed with E14 holder (\*Bulb not included)
- Maximum rated load: Max 60W watts
- Suitable for hotels, residential, restaurants, commercial lighting etc.