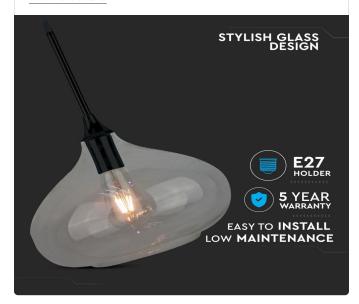

- Contemprorary design pendant lamp suited for modern interiors
- Elegant Black colour finish

**FEATURES** 

- Sturdy and durable Glass + Metal build
- Designed with E27 holder (\*Bulb not included)
- Maximum rated load: Max 60W watts
- Suitable for hotels, residential, restaurants, commercial lighting etc.

# **GLASS METAL SERIES | LED LIGHTING**

V-TAC's Decorative Lighting range is abundant with elegant and classy luminaries and fittings that provide customers with the ability to spruce up any location with limitless combinations of designs. Our lighting fixtures come with extended multi-year warranty, as well as unmatched support and quality.