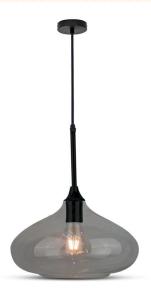

- Contemprorary design pendant lamp suited for modern interiors
- Elegant Black colour finish

**FEATURES** 

- Sturdy and durable Glass + Metal build
- Designed with E27 holder (\*Bulb not included)
- Maximum rated load: Max 60W watts
- Suitable for hotels, residential, restaurants, commercial lighting etc.

# **GLASS METAL SERIES | LED LIGHTING**

V-TAC's Decorative Lighting range is abundant with elegant and classy luminaries and fittings that provide customers with the ability to spruce up any location with limitless combinations of designs. Our lighting fixtures come with extended multi-year warranty, as well as unmatched support and quality.