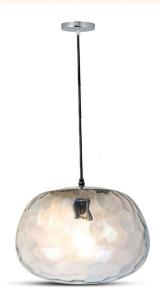

#### **FEATURES**

- Contemprorary design pendant lamp suited for modern interiors
- Elegant Transparent colour finish
- Sturdy and durable Glass build
- Designed with E27 holder (\*Bulb not included)
- Maximum rated load: Max 60W watts
- Suitable for hotels, residential, restaurants, commercial lighting etc.

# TECHNICAL INFORMATION

| Rated Load:        | Max 60W     |  |
|--------------------|-------------|--|
| Unit Color:        | Transparent |  |
| Body Type:         | Glass       |  |
| Dimension:         | Ø250x1230mm |  |
| Installation Type: | Suspended   |  |