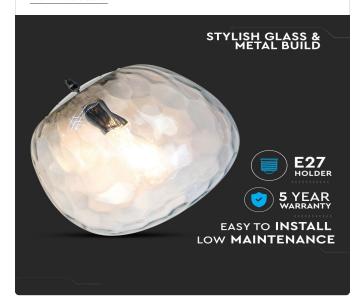

#### **FEATURES**

- Contemprorary design pendant lamp suited for modern interiors
- Elegant Transparent colour finish
- Sturdy and durable Glass build
- Designed with E27 holder (\*Bulb not included)
- Maximum rated load: Max 60W watts
- Suitable for hotels, residential, restaurants, commercial lighting etc.