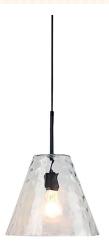

### **FEATURES**

- Contemprorary design pendant lamp suited for modern interiors
- Elegant Transparent colour finish
- Sturdy and durable Glass + Metal build
- Designed with E27 holder (\*Bulb not included)
- Maximum rated load: Max 60W watts
- Suitable for hotels, residential, restaurants, commercial lighting etc.

| Rated Load:        | Max 60W       |  |
|--------------------|---------------|--|
| Unit Color:        | Transparent   |  |
| Body Type:         | Glass + Metal |  |
| Dimension:         | Ø270x1280mm   |  |
| Installation Type: | Suspended     |  |