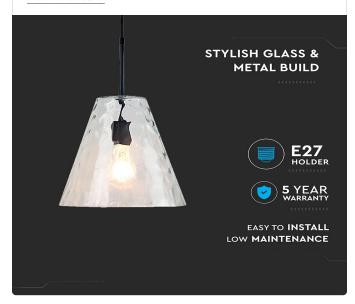

### **FEATURES**

- Contemprorary design pendant lamp suited for modern interiors
- Elegant Transparent colour finish
- Sturdy and durable Glass + Metal build
- Designed with E27 holder (\*Bulb not included)
- Maximum rated load: Max 60W watts
- Suitable for hotels, residential, restaurants, commercial lighting etc.