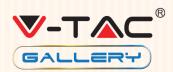

### **FEATURES**

- Contemprorary design pendant lamp suited for modern interiors
- Elegant Transparent colour finish
- Sturdy and durable Glass + Metal build
- Designed with E27 holder (\*Bulb not included)
- Maximum rated load: Max 60W watts
- Suitable for hotels, residential, restaurants, commercial lighting etc.

| Rated Load:        | Max 60W       |  |
|--------------------|---------------|--|
| Unit Color:        | Transparent   |  |
| Body Type:         | Glass + Metal |  |
| Dimension:         | Ø270x1280mm   |  |
| Installation Type: | Suspended     |  |