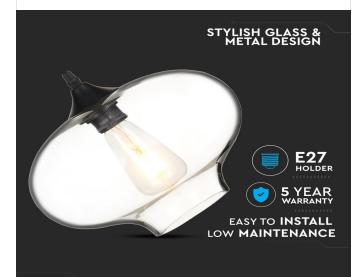

#### **FEATURES**

- Contemprorary design pendant lamp suited for modern interiors
- Elegant Transparent colour finish
- Sturdy and durable Glass + Metal build
- Designed with E27 holder (\*Bulb not included)
- Maximum rated load: Max 60W watts
- Suitable for hotels, residential, restaurants, commercial lighting etc.