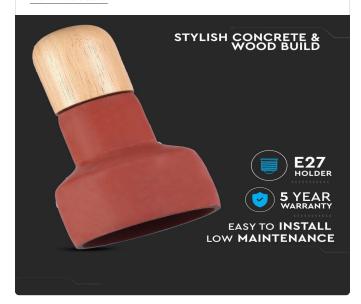

#### **FEATURES**

- Contemprorary design pendant lamp suited for modern interiors
- Elegant Red colour finish
- Sturdy and durable Concrete + Wood build
- Designed with E27 holder (\*Bulb not included)
- Maximum rated load: Max 60W watts
- Suitable for hotels, residential, restaurants, commercial lighting etc.