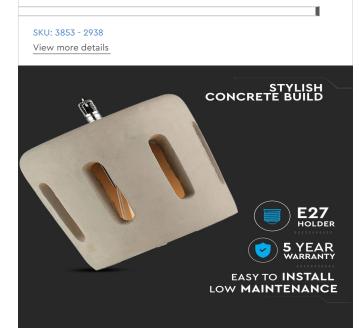

# FEATURES

- Contemprorary design pendant lamp suited for modern interiors
- Elegant colour finish
- Sturdy and durable Concrete build
- Designed with E27 holder (\*Bulb not included)
- Maximum rated load: Max 60W watts
- Suitable for hotels, residential, restaurants, commercial lighting etc.