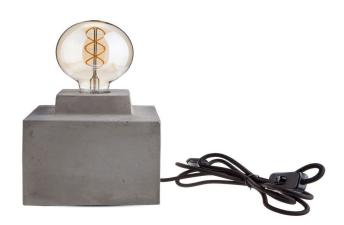

# **CONCRETE LAMPS**

V-TAC's Decorative Lighting range is abundant with elegant and classy luminaries and fittings that provide customers with the ability to spruce up any location with limitless combinations of designs. Our lighting fixtures come with extended multi-year warranty, as well as unmatched support and quality.

### **FEATURES**

- Contemprorary design lamp suited for modern interiors
- Designed with E27 holder (\*Bulb not included)
- Elegant colour finish
- Sturdy and durable Concrete build
- Maximum rated load: Max 60W watts
- Suitable for hotels, residential, restaurants, commercial lighting etc.