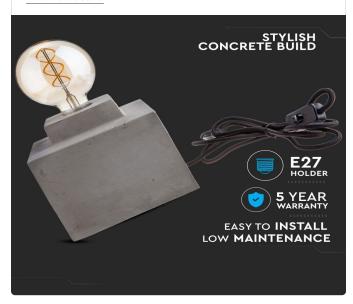

### **FEATURES**

- Contemprorary design lamp suited for modern interiors
- Designed with E27 holder (\*Bulb not included)
- Elegant colour finish
- Sturdy and durable Concrete build
- Maximum rated load: Max 60W watts
- Suitable for hotels, residential, restaurants, commercial lighting etc.