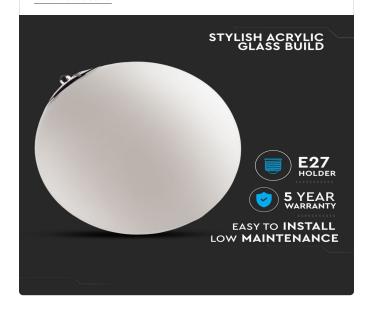

#### **FEATURES**

- Contemprorary design pendant lamp suited for modern interiors
- Elegant Chrome colour finish
- Sturdy and durable Acrylic Glass build
- Designed with E27 holder (\*Bulb not included)
- Maximum rated load: Max 60W watts
- Suitable for hotels, residential, restaurants, commercial lighting etc.