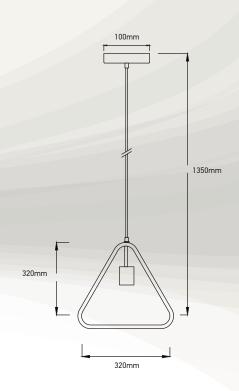

## VT-7321

Champagne Gold SKU 3837

| Model No.      | VT-7321            |
|----------------|--------------------|
| Max.Watt:      | 60W                |
| Input Voltage: | AC 220-240V,50Hz   |
| Holder:        | E27                |
| Material:      | Metal              |
| Wire Length:   | 1 MTR              |
| Size:          | 320 x 320 x 1350mm |
| EAN Code:      | 3800157616720      |