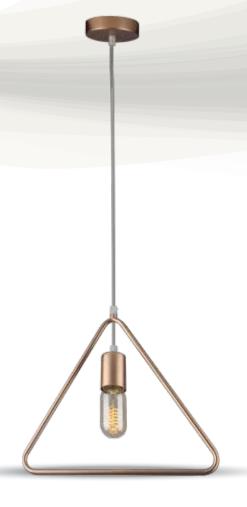

## VT-7321

Champagne Gold SKU 3837

| Model No.      | VT-7321            |
|----------------|--------------------|
| Max.Watt:      | 60W                |
| Input Voltage: | AC 220-240V,50Hz   |
| Holder:        | E27                |
| Material:      | Metal              |
| Wire Length:   | 1 MTR              |
| Size:          | 320 x 320 x 1350mm |
| EAN Code:      | 3800157616720      |

## Product features:

- Stylish metallic series available in different geometrical shapes in champagne gold & matt black colors.
- Easy to install.
- Suitable for E27 base, up to 60W applicable.
- Input voltage required of 220-240V.
- Suitable for residential lighting, hotels, restaurants, office, commercial lighting and similar environments.