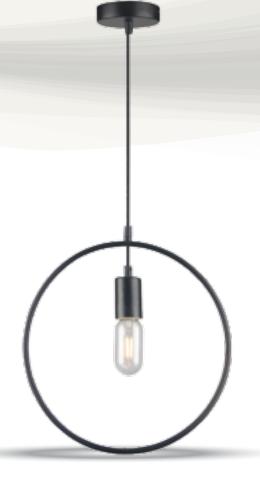

## VT-7322

Matt Black SKU 3836

| Model No.      | VT-7322            |
|----------------|--------------------|
| Max.Watt:      | 60W                |
| Input Voltage: | AC 220-240V,50Hz   |
| Holder:        | E27                |
| Material:      | Metal              |
| Wire Length:   | 1 MTR              |
| Size:          | 320 x 320 x 1350mm |
| EAN Code:      | 3800157616713      |

## Product features:

- Stylish metallic series available in different geometrical shapes in champagne gold & matt black colors.
- Easy to install.
- Suitable for E27 base, up to 60W applicable.
- Input voltage required of 220-240V.
- Suitable for residential lighting, hotels, restaurants, office, commercial lighting and similar environments.