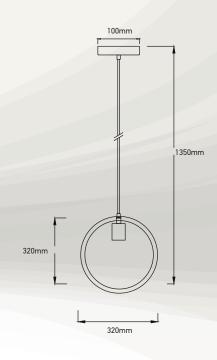

## VT-7322

Matt Black SKU 3836

| Model No.      | VT-7322            |
|----------------|--------------------|
| Max.Watt:      | 60W                |
| Input Voltage: | AC 220-240V,50Hz   |
| Holder:        | E27                |
| Material:      | Metal              |
| Wire Length:   | 1 MTR              |
| Size:          | 320 x 320 x 1350mm |
| EAN Code:      | 3800157616713      |