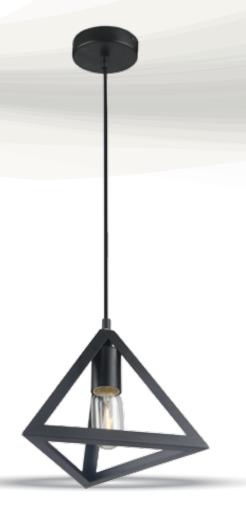

## VT-7141

Matt Black SKU 3832

| Model No.      | VT-7141            |
|----------------|--------------------|
| Max.Watt:      | 60W                |
| Input Voltage: | AC 220-240V,50Hz   |
| Holder:        | E27                |
| Material:      | Metal              |
| Wire Length:   | 1 MTR              |
| Size:          | 250 x 190 x 1250mm |
| EAN Code:      | 3800157616676      |

## Product features:

- Stylish metallic series available in different geometrical shapes in champagne gold & matt black colors.
- Easy to install.
- Suitable for E27 base, up to 60W applicable.
- Input voltage required of 220-240V.
- Suitable for residential lighting, hotels, restaurants, office, commercial lighting and similar environments.