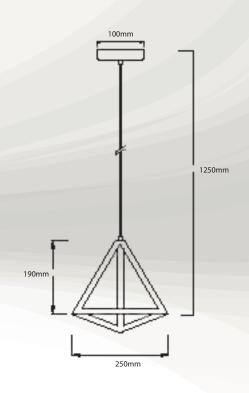

## VT-7141

Matt Black SKU 3832

| Model No.      | VT-7141            |
|----------------|--------------------|
| Max.Watt:      | 60W                |
| Input Voltage: | AC 220-240V,50Hz   |
| Holder:        | E27                |
| Material:      | Metal              |
| Wire Length:   | 1 MTR              |
| Size:          | 250 x 190 x 1250mm |
| EAN Code:      | 3800157616676      |