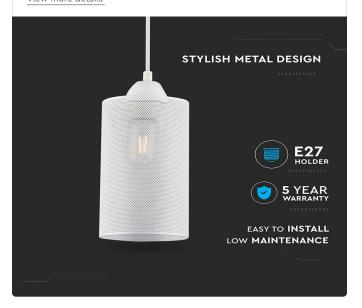

#### **FEATURES**

- Contemprorary design pendant lamp suited for modern interiors
- Elegant Matt White colour finish
- Sturdy and durable Metal build
- Designed with E27 holder (\*Bulb not included)
- Maximum rated load: Max 60W watts
- Suitable for hotels, residential, restaurants, commercial lighting etc.

## **CAN SHAPED | LED LIGHTING**

V-TAC's Decorative Lighting range is abundant with elegant and classy luminaries and fittings that provide customers with the ability to spruce up any location with limitless combinations of designs. Our lighting fixtures come with extended multi-year warranty, as well as unmatched support and quality.