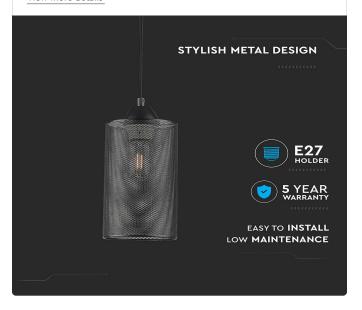

#### **FEATURES**

- Contemprorary design pendant lamp suited for modern interiors
- Elegant Matt Black colour finish
- Sturdy and durable Metal build
- Designed with E27 holder (\*Bulb not included)
- Maximum rated load: Max 60W watts
- Suitable for hotels, residential, restaurants, commercial lighting etc.