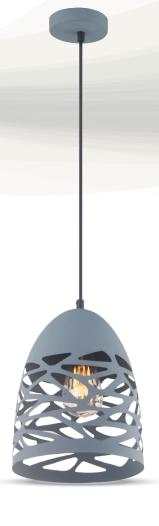

## **VT-7200**

Matt Grey SKU 3822

| Model No.      | VT-7200             |
|----------------|---------------------|
| Max.Watt:      | 60W                 |
| Input Voltage: | AC 220-240V,50Hz    |
| Holder:        | E27                 |
| Material:      | Metal               |
| Wire Length:   | 1 MTR               |
| Size:          | Ø200 x 270 x 1300mm |
| EAN Code:      | 3800157616577       |

## Product features:

- Metal series available in stylish mesh design in three classic colors.
- Easy to install.
- Suitable for E27 base, up to 60W applicable.
- Input voltage required of 220-240V.
- Suitable for residential lighting, hotels, restaurants, office, commercial lighting and similar environments.