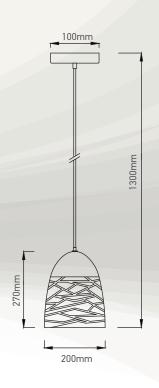

## **VT-7200**

Matt Grey SKU 3822

| Model No.      | VT-7200             |
|----------------|---------------------|
| Max.Watt:      | 60W                 |
| Input Voltage: | AC 220-240V,50Hz    |
| Holder:        | E27                 |
| Material:      | Metal               |
| Wire Length:   | 1 MTR               |
| Size:          | Ø200 x 270 x 1300mm |
| EAN Code:      | 3800157616577       |