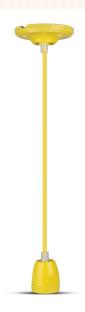

#### **TECHNICAL INFORMATION**

| Rated Load:        | Max 60W           |
|--------------------|-------------------|
| Input Power:       | AC:220-240V, 50Hz |
| Unit Color:        | Yellow            |
| Body Type:         | Porcelain         |
| Dimension:         | Ø105x750mm        |
| Installation Type: | Suspended         |
|                    |                   |

### **FEATURES**

- Contemprorary design pendant holder suited for modern interiors
- Elegant Yellow colour finish
- Sturdy and durable Porcelain build
- Designed with E27 holder (\*Bulb not included)
- Maximum rated load: Max 60W watts
- Suitable for hotels, residential, restaurants, commercial lighting etc.

# PORCELAIN LAMP HOLDERS | LED LIGHTING

V-TAC's Decorative Lighting range is abundant with elegant and classy luminaries and fittings that provide customers with the ability to spruce up any location with limitless combinations of designs. Our lighting fixtures come with extended multi-year warranty, as well as unmatched support and quality.