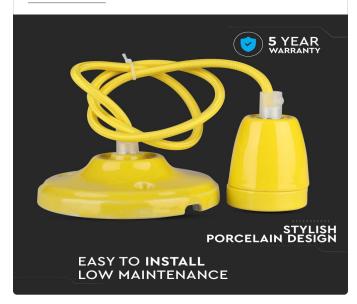

#### **TECHNICAL INFORMATION**

| Rated Load:        | Max 60W           |
|--------------------|-------------------|
| Input Power:       | AC:220-240V, 50Hz |
| Unit Color:        | Yellow            |
| Body Type:         | Porcelain         |
| Dimension:         | Ø105x750mm        |
| Installation Type: | Suspended         |
|                    |                   |

### **FEATURES**

- Contemprorary design pendant holder suited for modern interiors
- Elegant Yellow colour finish
- Sturdy and durable Porcelain build
- Designed with E27 holder (\*Bulb not included)
- Maximum rated load: Max 60W watts
- Suitable for hotels, residential, restaurants, commercial lighting etc.

# PORCELAIN LAMP HOLDERS | LED LIGHTING

V-TAC's Decorative Lighting range is abundant with elegant and classy luminaries and fittings that provide customers with the ability to spruce up any location with limitless combinations of designs. Our lighting fixtures come with extended multi-year warranty, as well as unmatched support and quality.