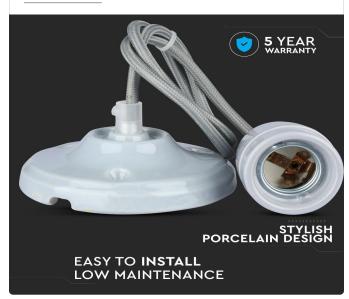

## **FEATURES**

- Contemprorary design pendant holder suited for modern interiors
- Elegant Grey colour finish
- Sturdy and durable Porcelain build
- Designed with E27 holder (\*Bulb not included)
- Maximum rated load: Max 60W watts
- Suitable for hotels, residential, restaurants, commercial lighting etc.

#### **TECHNICAL INFORMATION**

| Rated Load:        | Max 60W           |  |
|--------------------|-------------------|--|
| Input Power:       | AC:220-240V, 50Hz |  |
| Unit Color:        | Grey              |  |
| Body Type:         | Porcelain         |  |
| Dimension:         | Ø105x750mm        |  |
| Installation Type: | Suspended         |  |