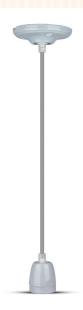

## **FEATURES**

- Contemprorary design pendant holder suited for modern interiors
- Elegant Grey colour finish
- Sturdy and durable Porcelain build
- Designed with E27 holder (\*Bulb not included)
- Maximum rated load: Max 60W watts
- Suitable for hotels, residential, restaurants, commercial lighting etc.

#### **TECHNICAL INFORMATION**

| Rated Load:        | Max 60W           |  |
|--------------------|-------------------|--|
| Input Power:       | AC:220-240V, 50Hz |  |
| Unit Color:        | Grey              |  |
| Body Type:         | Porcelain         |  |
| Dimension:         | Ø105x750mm        |  |
| Installation Type: | Suspended         |  |