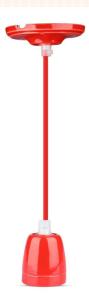

#### **TECHNICAL INFORMATION**

| Rated Load:        | Max 60W           |  |
|--------------------|-------------------|--|
| Input Power:       | AC:220-240V, 50Hz |  |
| Unit Color:        | Red               |  |
| Body Type:         | Porcelain         |  |
| Dimension:         | Ø105x750mm        |  |
| Installation Type: | Suspended         |  |

### **FEATURES**

- Contemprorary design pendant holder suited for modern interiors
- Elegant Red colour finish
- Sturdy and durable Porcelain build
- Designed with E27 holder (\*Bulb not included)
- Maximum rated load: Max 60W watts
- Suitable for hotels, residential, restaurants, commercial lighting etc.