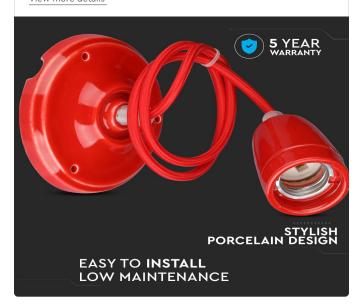

#### **TECHNICAL INFORMATION**

| Rated Load:        | Max 60W           |  |
|--------------------|-------------------|--|
| Input Power:       | AC:220-240V, 50Hz |  |
| Unit Color:        | Red               |  |
| Body Type:         | Porcelain         |  |
| Dimension:         | Ø105x750mm        |  |
| Installation Type: | Suspended         |  |

### **FEATURES**

- Contemprorary design pendant holder suited for modern interiors
- Elegant Red colour finish
- Sturdy and durable Porcelain build
- Designed with E27 holder (\*Bulb not included)
- Maximum rated load: Max 60W watts
- Suitable for hotels, residential, restaurants, commercial lighting etc.