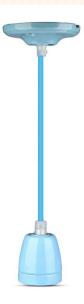

### **TECHNICAL INFORMATION**

| Rated Load:        | Max 60W           |  |
|--------------------|-------------------|--|
| Input Power:       | AC:220-240V, 50Hz |  |
| Unit Color:        | Blue              |  |
| Body Type:         | Porcelain         |  |
| Dimension:         | Ø105x750mm        |  |
| Installation Type: | Suspended         |  |

### **FEATURES**

- Contemprorary design pendant holder suited for modern interiors
- Elegant Blue colour finish
- Sturdy and durable Porcelain build
- Designed with E27 holder (\*Bulb not included)
- Maximum rated load: Max 60W watts
- Suitable for hotels, residential, restaurants, commercial lighting etc.