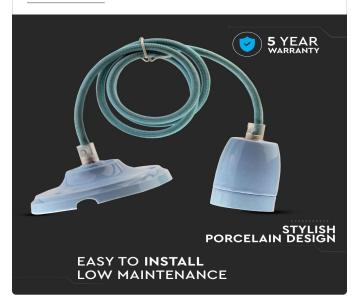

### **FEATURES**

- Contemprorary design pendant holder suited for modern interiors
- Elegant Blue colour finish
- Sturdy and durable Porcelain build
- Designed with E27 holder (\*Bulb not included)
- Maximum rated load: Max 60W watts
- Suitable for hotels, residential, restaurants, commercial lighting etc.