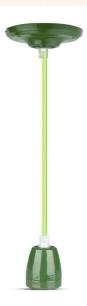

# Rated Load: Max 60W Input Power: AC:220-240V, 50Hz Unit Color: Green Body Type: Porcelain Dimension: Ø105x750mm

Suspended

## **FEATURES**

Installation Type:

- Contemprorary design pendant holder suited for modern interiors
- Elegant Green colour finish
- Sturdy and durable Porcelain build
- Designed with E27 holder (\*Bulb not included)
- Maximum rated load: Max 60W watts
- Suitable for hotels, residential, restaurants, commercial lighting etc.