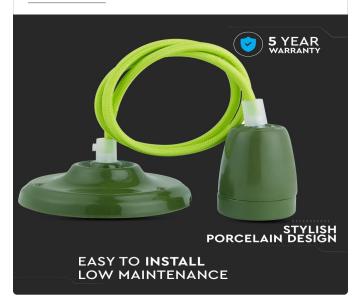

## **FEATURES**

Installation Type:

- Contemprorary design pendant holder suited for modern interiors
- Elegant Green colour finish
- Sturdy and durable Porcelain build
- Designed with E27 holder (\*Bulb not included)
- Maximum rated load: Max 60W watts
- Suitable for hotels, residential, restaurants, commercial lighting etc.

# PORCELAIN LAMP HOLDERS | LED LIGHTING

V-TAC's Decorative Lighting range is abundant with elegant and classy luminaries and fittings that provide customers with the ability to spruce up any location with limitless combinations of designs. Our lighting fixtures come with extended multi-year warranty, as well as unmatched support and quality.