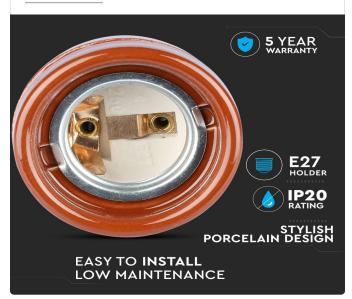

### **FEATURES**

- Contemprorary design pendant holder suited for modern interiors
- Elegant Brown colour finish
- Sturdy and durable Porcelain build
- Designed with E27 holder (\*Bulb not included)
- Maximum rated load: Max 60W watts
- Suitable for hotels, residential, restaurants, commercial lighting etc.

#### **TECHNICAL INFORMATION**

| Rated Load:  | Max 60W           |  |
|--------------|-------------------|--|
| Input Power: | AC:220-240V, 50Hz |  |
| Unit Color:  | Brown             |  |
| Body Type:   | Porcelain         |  |
| Dimension:   | Ø47x64mm          |  |