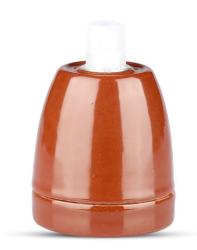

### **FEATURES**

- Contemprorary design pendant holder suited for modern interiors
- Elegant Brown colour finish
- Sturdy and durable Porcelain build
- Designed with E27 holder (\*Bulb not included)
- Maximum rated load: Max 60W watts
- Suitable for hotels, residential, restaurants, commercial lighting etc.

#### **TECHNICAL INFORMATION**

| Rated Load:  | Max 60W           |  |
|--------------|-------------------|--|
| Input Power: | AC:220-240V, 50Hz |  |
| Unit Color:  | Brown             |  |
| Body Type:   | Porcelain         |  |
| Dimension:   | Ø47x64mm          |  |