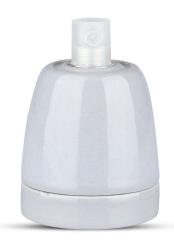

## **FEATURES**

- Contemprorary design pendant holder suited for modern interiors
- Elegant Grey colour finish
- Sturdy and durable Porcelain build
- Designed with E27 holder (\*Bulb not included)
- Maximum rated load: Max 60W watts
- Suitable for hotels, residential, restaurants, commercial lighting etc.