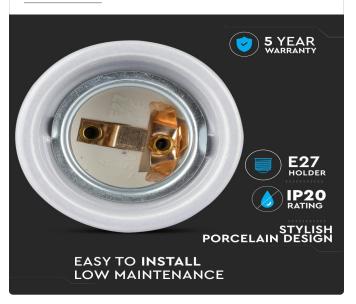

## **FEATURES**

- Contemprorary design pendant holder suited for modern interiors
- Elegant Grey colour finish
- Sturdy and durable Porcelain build
- Designed with E27 holder (\*Bulb not included)
- Maximum rated load: Max 60W watts
- Suitable for hotels, residential, restaurants, commercial lighting etc.