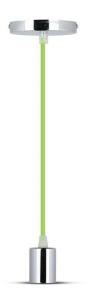

# **FEATURES**

- Contemprorary design pendant holder suited for modern interiors
- Elegant Green Wire colour finish
- Sturdy and durable Chrome build
- Designed with E27 holder (\*Bulb not included)
- Maximum rated load: Max 60W watts
- Suitable for hotels, residential, restaurants, commercial lighting etc.

#### **TECHNICAL INFORMATION**

| Rated Load:        | Max 60W           |
|--------------------|-------------------|
| Input Power:       | AC:220-240V, 50Hz |
| Unit Color:        | Green Wire        |
| Body Type:         | Chrome            |
| Dimension:         | 36x60mm           |
| Installation Type: | Suspended         |