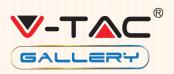

# **FEATURES**

- Contemprorary design pendant holder suited for modern interiors
- Elegant Green Wire colour finish
- Sturdy and durable Chrome build
- Designed with E27 holder (\*Bulb not included)
- Maximum rated load: Max 60W watts
- Suitable for hotels, residential, restaurants, commercial lighting etc.

#### **TECHNICAL INFORMATION**

| Rated Load:        | Max 60W           |
|--------------------|-------------------|
| Input Power:       | AC:220-240V, 50Hz |
| Unit Color:        | Green Wire        |
| Body Type:         | Chrome            |
| Dimension:         | 36x60mm           |
| Installation Type: | Suspended         |