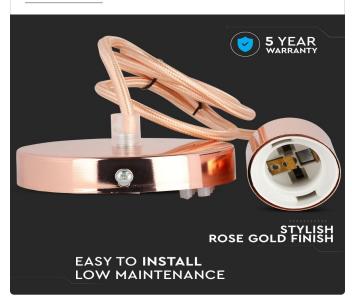

# **FEATURES**

- Contemprorary design pendant holder suited for modern interiors
- Elegant Rose Gold colour finish
- Sturdy and durable build
- Designed with E27 holder (\*Bulb not included)
- Maximum rated load: Max 60W watts
- Suitable for hotels, residential, restaurants, commercial lighting etc.

## **ROSE GOLD HOLDERS | LED LIGHTING**

V-TAC's Decorative Lighting range is abundant with elegant and classy luminaries and fittings that provide customers with the ability to spruce up any location with limitless combinations of designs. Our lighting fixtures come with extended multi-year warranty, as well as unmatched support and quality.