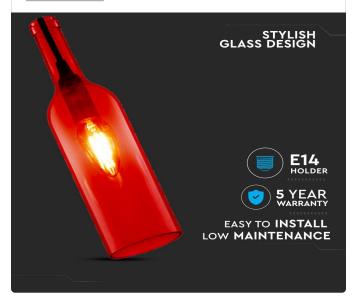

# **FEATURES**

- Contemprorary design pendant lamp suited for modern interiors
- Elegant Red colour finish
- Sturdy and durable Glass build
- Designed with E14 holder (\*Bulb not included)
- Maximum rated load: Max 60W watts
- Suitable for hotels, residential, restaurants, commercial lighting etc.

### **BOTTLE PENDANTS | LED LIGHTING**

V-TAC's Decorative Lighting range is abundant with elegant and classy luminaries and fittings that provide customers with the ability to spruce up any location with limitless combinations of designs. Our lighting fixtures come with extended multi-year warranty, as well as unmatched support and quality.