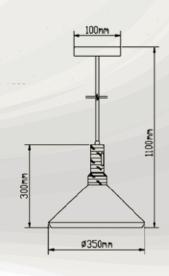

## VT-7535

Black SKU 3764

| Model No.      | VT-7535            |
|----------------|--------------------|
| Max.Watt:      | 60W                |
| Input Voltage: | AC 220-240V,50Hz   |
| Holder:        | E27                |
| Material:      | Iron + Wooden Top  |
| Wire Length:   | 1 MTR              |
| Size:          | _350 x 300x 1100mm |
| EAN Code:      | 3800157611374      |