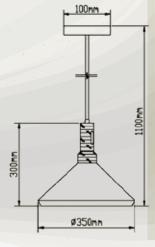

## MODERN WOODEN TOP SERIES

White SKU 3763

| Model No.      | VT-7535           |
|----------------|-------------------|
| Max.Watt:      | 60W               |
| Input Voltage: | AC 220-240V,50Hz  |
| Holder:        | E27               |
| Material:      | Iron + Wooden Top |
| Wire Length:   | 1 MTR             |
| Size:          | 350 x 300x 1100mm |
| EAN Code:      | 3800157611367     |