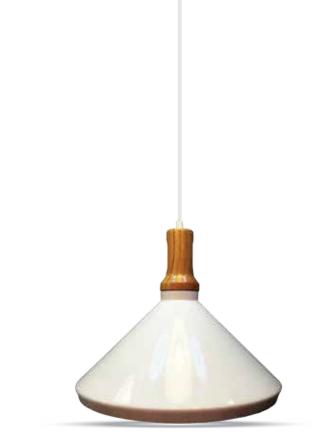

## MODERN WOODEN TOP SERIES

White SKU 3763

| Model No.      | VT-7535           |
|----------------|-------------------|
| Max.Watt:      | 60W               |
| Input Voltage: | AC 220-240V,50Hz  |
| Holder:        | E27               |
| Material:      | Iron + Wooden Top |
| Wire Length:   | 1 MTR             |
| Size:          | 350 x 300x 1100mm |
| EAN Code:      | 3800157611367     |

Product features :

- Modern wooden top series available in different designs of black &white.
- Easy to install.
- Suitable for E27 base, up to 60W applicable.
- Input voltage required of 220-240V.
- Suitable for residential lighting, hotels, restaurants, office commercial lighting and similar environments.