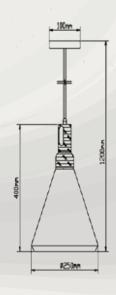

## MODERN WOODEN TOP SERIES

White

SKU 3761

| Model No.      | VT-7525            |
|----------------|--------------------|
| Max.Watt:      | 60W                |
| Input Voltage: | AC 220-240V,50Hz   |
| Holder:        | E27                |
| Material:      | Iron + Wooden Top  |
| Wire Length:   | 1 MTR              |
| Size:          | _250 x 400x 1200mm |
| EAN Code:      | 3800157611343      |