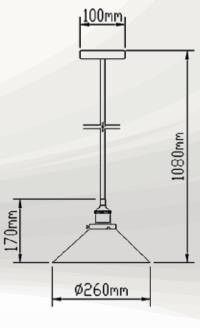

## VT-7425

Black SKU 3757

| Model No.      | VT-7425                |
|----------------|------------------------|
| Max.Watt:      | 60W                    |
| Input Voltage: | AC 220-240V,50Hz       |
| Holder:        | E27                    |
| Material:      | Aluminium + Wooden Top |
| Wire Length:   | 1 MTR                  |
| Size:          | 260 x 170x 1080mm      |
| EAN Code:      | 3800157611305          |