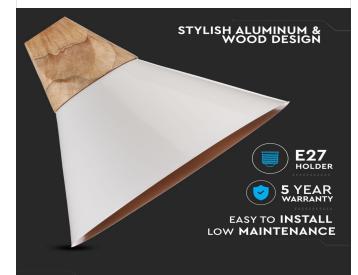

#### **FEATURES**

- Contemprorary design pendant lamp suited for modern interiors
- Elegant White colour finish
- Sturdy and durable Aluminium + Wooden Top build
- Designed with E27 holder (\*Bulb not included)
- Maximum rated load: Max 60W watts
- Suitable for hotels, residential, restaurants, commercial lighting etc.