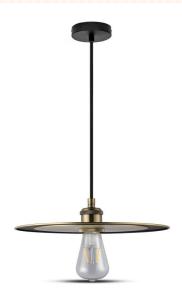

### **FEATURES**

- Contemprorary design pendant lamp suited for modern interiors
- Elegant Rose Gold colour finish
- Sturdy and durable Metal build
- Designed with E27 holder (\*Bulb not included)
- Maximum rated load: Max 60W watts
- Suitable for hotels, residential, restaurants, commercial lighting etc.

# Rated Load: Max 60W Input Power: AC:220-240V, 50Hz Unit Color: Rose Gold Body Type: Metal Dimension: 300x90x1000mm Installation Type: Suspended