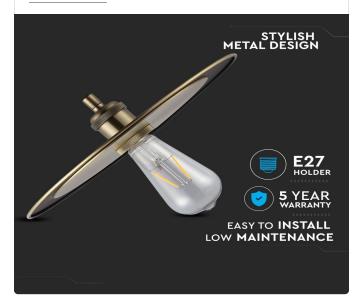

### **FEATURES**

- Contemprorary design pendant lamp suited for modern interiors
- Elegant Rose Gold colour finish
- Sturdy and durable Metal build
- Designed with E27 holder (\*Bulb not included)
- Maximum rated load: Max 60W watts
- Suitable for hotels, residential, restaurants, commercial lighting etc.