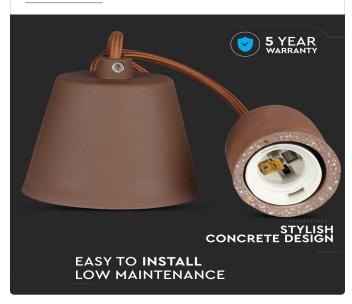

### **FEATURES**

- Contemprorary design pendant holder suited for modern interiors
- Elegant Brown colour finish
- Sturdy and durable Concrete build
- Designed with E27 holder (\*Bulb not included)
- Maximum rated load: Max 60W watts
- Suitable for hotels, residential, restaurants, commercial lighting etc.