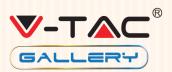

# **TECHNICAL INFORMATION**

| Rated Load:        | Max 60W           |  |
|--------------------|-------------------|--|
| Input Power:       | AC:220-240V, 50Hz |  |
| Unit Color:        | Brown             |  |
| Body Type:         | Concrete          |  |
| Dimension:         | 50x95x1050mm      |  |
| Installation Type: | Suspended         |  |

### **FEATURES**

- Contemprorary design pendant holder suited for modern interiors
- Elegant Brown colour finish
- Sturdy and durable Concrete build
- Designed with E27 holder (\*Bulb not included)
- Maximum rated load: Max 60W watts
- Suitable for hotels, residential, restaurants, commercial lighting etc.