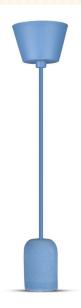

#### **TECHNICAL INFORMATION**

| Rated Load:        | Max 60W           |  |
|--------------------|-------------------|--|
| Input Power:       | AC:220-240V, 50Hz |  |
| Unit Color:        | Blue              |  |
| Body Type:         | Concrete          |  |
| Dimension:         | 50x95x1050mm      |  |
| Installation Type: | Suspended         |  |

## **FEATURES**

- Contemprorary design pendant holder suited for modern interiors
- Elegant Blue colour finish
- Sturdy and durable Concrete build
- Designed with E27 holder (\*Bulb not included)
- Maximum rated load: Max 60W watts
- Suitable for hotels, residential, restaurants, commercial lighting etc.