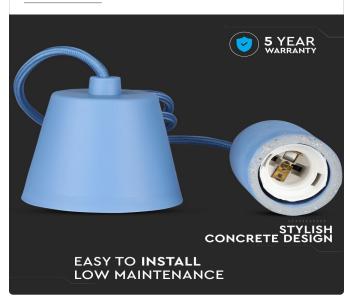

#### **TECHNICAL INFORMATION**

| Rated Load:        | Max 60W           |  |
|--------------------|-------------------|--|
| Input Power:       | AC:220-240V, 50Hz |  |
| Unit Color:        | Blue              |  |
| Body Type:         | Concrete          |  |
| Dimension:         | 50x95x1050mm      |  |
| Installation Type: | Suspended         |  |

## **FEATURES**

- Contemprorary design pendant holder suited for modern interiors
- Elegant Blue colour finish
- Sturdy and durable Concrete build
- Designed with E27 holder (\*Bulb not included)
- Maximum rated load: Max 60W watts
- Suitable for hotels, residential, restaurants, commercial lighting etc.