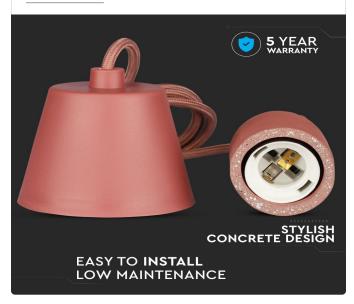

#### **TECHNICAL INFORMATION**

| Rated Load:        | Max 60W           |  |
|--------------------|-------------------|--|
| Input Power:       | AC:220-240V, 50Hz |  |
| Unit Color:        | Red               |  |
| Body Type:         | Concrete          |  |
| Dimension:         | 50x95x1050mm      |  |
| Installation Type: | Suspended         |  |

## **FEATURES**

- Contemprorary design pendant holder suited for modern interiors
- Elegant Red colour finish
- Sturdy and durable Concrete build
- Designed with E27 holder (\*Bulb not included)
- Maximum rated load: Max 60W watts
- Suitable for hotels, residential, restaurants, commercial lighting etc.

# **CONCRETE HOLDERS | LED LIGHTING**

V-TAC's Decorative Lighting range is abundant with elegant and classy luminaries and fittings that provide customers with the ability to spruce up any location with limitless combinations of designs. Our lighting fixtures come with extended multi-year warranty, as well as unmatched support and quality.