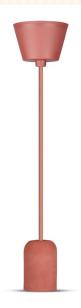

#### **TECHNICAL INFORMATION**

| Rated Load:        | Max 60W           |  |
|--------------------|-------------------|--|
| Input Power:       | AC:220-240V, 50Hz |  |
| Unit Color:        | Red               |  |
| Body Type:         | Concrete          |  |
| Dimension:         | 50x95x1050mm      |  |
| Installation Type: | Suspended         |  |

## **FEATURES**

- Contemprorary design pendant holder suited for modern interiors
- Elegant Red colour finish
- Sturdy and durable Concrete build
- Designed with E27 holder (\*Bulb not included)
- Maximum rated load: Max 60W watts
- Suitable for hotels, residential, restaurants, commercial lighting etc.