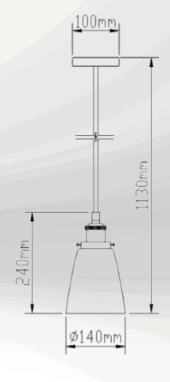

## **GLASS WITH METAL SERIES**

Transparent Glass SKU 3735

| Model No.      | VT-7140           |
|----------------|-------------------|
| Max.Watt:      | 60W               |
| Input Voltage: | AC 220-240V,50Hz  |
| Holder:        | E27               |
| Material:      | Glass + Metal     |
| Wire Length:   | 1 MTR             |
| Size:          | 140 x 240 x1130mm |
| EAN Code:      | 3800157611084     |